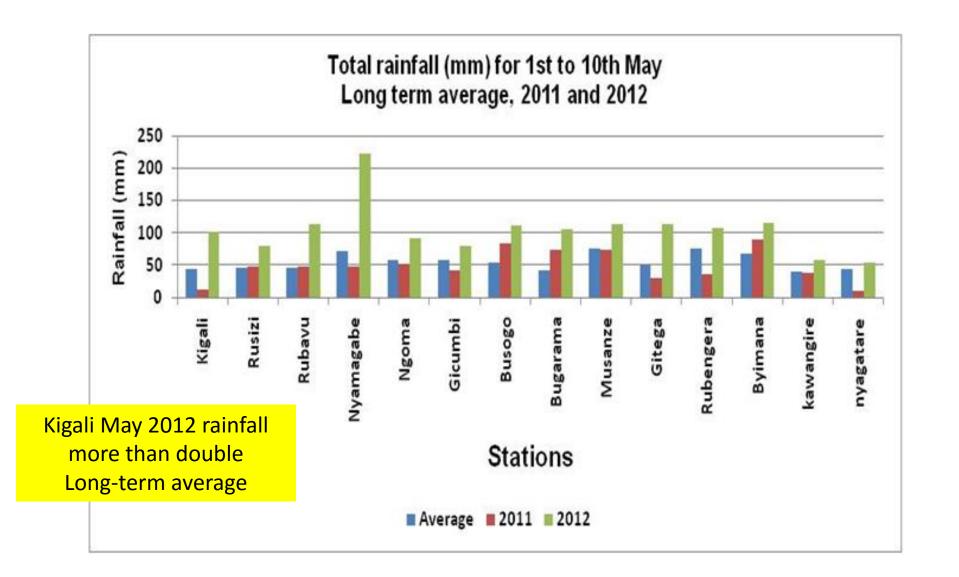

## **Climate Change and Resilience**

## Innocent Kabenga

## OUTLINE

Climate change threats

GoR efforts in mitigation and adaptation

## Temperatures in Rwanda on the rise?



## Erratic, more intense rainfall



## **Sustainability threats**

**Climate Change - a threat to all growth gains** 

CO<sub>2</sub> emissions







#### **Erratic rainfall**



### **Sustainability threats**

#### Climate Change a threat to all the gains

Extreme weather - loss of life and livelihoods





## **Sustainability threats**

#### Climate Change a threat to all the gains

Extreme weather crop & infrastructure damage







## Nyabugogo transport hub







### **Sustainability threats**

#### Climate Change a threat to all the gains

 Inappropriate land use vulnerable to climate impacts



# Response to Climate Change

Government of Rwanda

#### **Transformation:**

to
Resource Efficiency;
Low-carbon development;
Climate Resilience

24 March 2016

#### **Transformation Instrument**

#### **Green Growth & Climate Resilience Strategy**

Rwanda to be a <u>developed</u>, <u>climate-resilient</u>, <u>low-carbon</u> economy by 2050

- Energy Security & Low