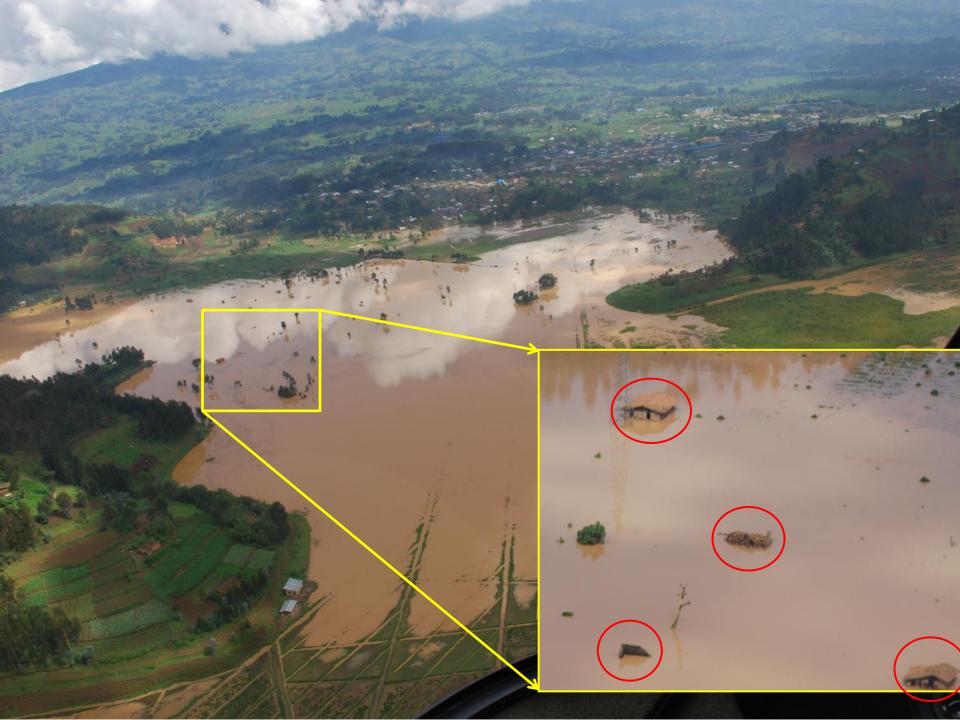

#### Climate Change a threat to all the gains

Extreme weather - loss of life and livelihoods

#### Climate Change a threat to all the gains

Extreme weather crop & infrastructure damage