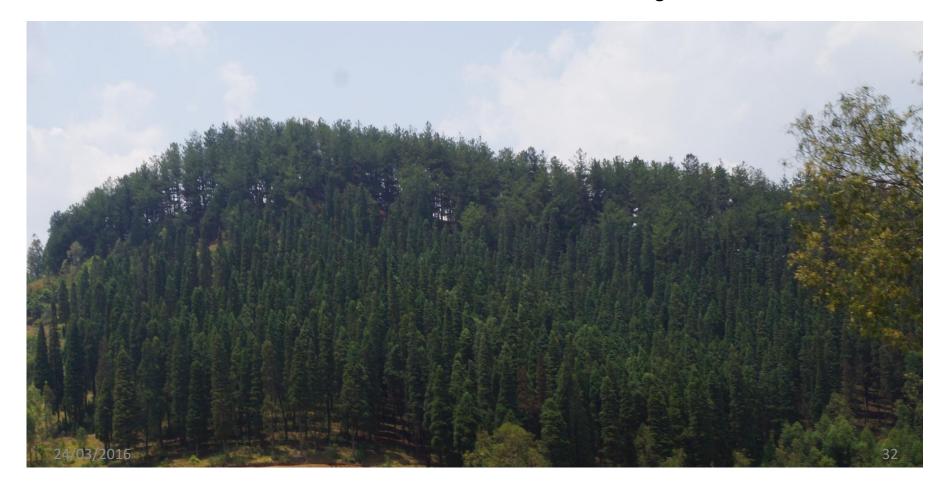

#### Sustainable Land Use Management & Disaster Risk Management:

Reforestation at 29.3% of national land area maintaining net carbon sink status

#### MINIRENA Forestry & Conservation

| Programme 12: | Sustainable Forestry, Agroforestry and Biomass Energy |
|---------------|-------------------------------------------------------|
|               |                                                       |