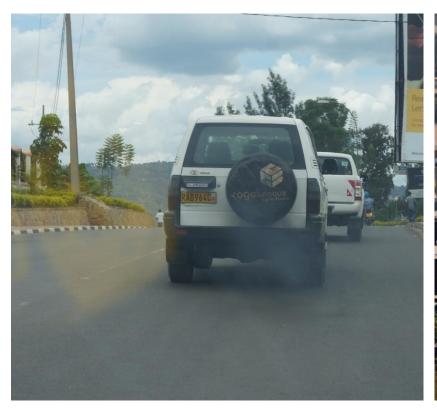

## **Sustainability threats**

**Climate Change - a threat to all growth gains** 

CO<sub>2</sub> emissions