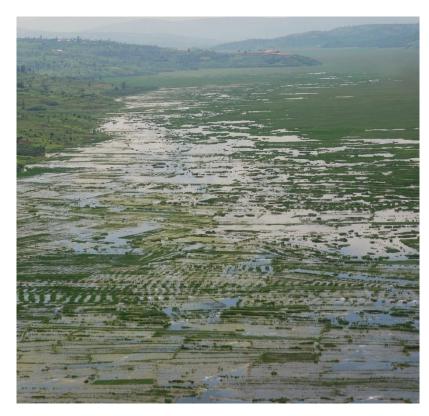

## **Sustainability threats**

#### Climate Change a threat to all the gains

Extreme weather crop & infrastructure damage