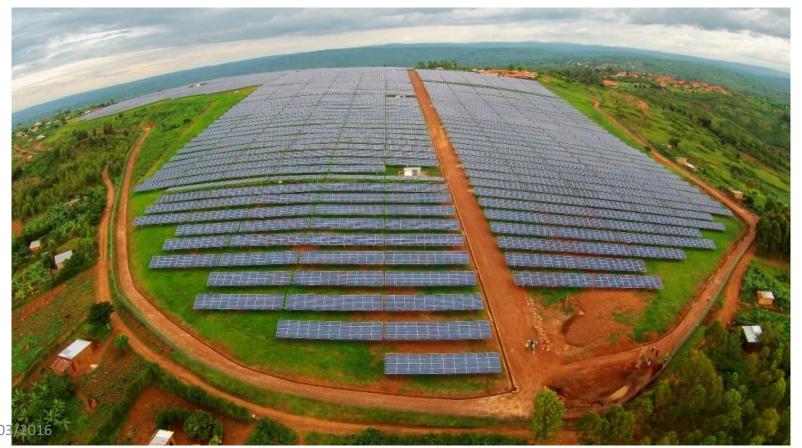

#### Low carbon mix of power generation:

• 8.5MW on-grid solar plant equivalent to 6% of renewable generation

29