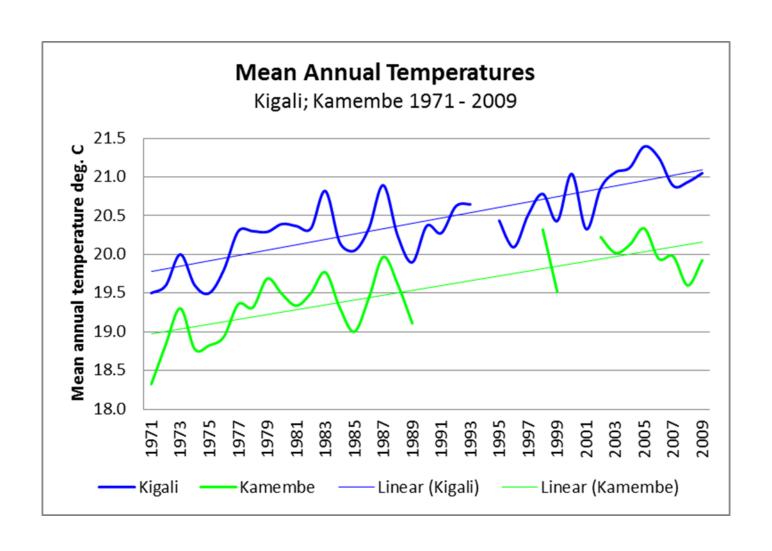

## **Climate Change and Resilience**

## Innocent Kabenga

## OUTLINE

Climate change threats

GoR efforts in mitigation and adaptation

## Temperatures in Rwanda on the rise?



## Erratic, more intense rainfall



## **Sustainability threats**

**Climate Change - a threat to all growth gains** 

CO<sub>2</sub> emissions







#### **Erratic rainfall**



### **Sustainability threats**

#### Climate Change a threat to all the gains

Extreme weather - loss of life and livelihoods





## **Sustainability threats**

#### Climate Change a threat to all the gains

Extreme weather crop & infrastructure damage







## Nyabugogo transport hub







### **Sustainability threats**

#### Climate Change a threat to all the gains

 Inappropriate land use vulnerable to climate impacts



# Response to Climate Change

Government of Rwanda

#### **Transformation:**

to
Resource Efficiency;
Low-carbon development;
Climate Resilience

24 March 2016

#### **Transformation Ins