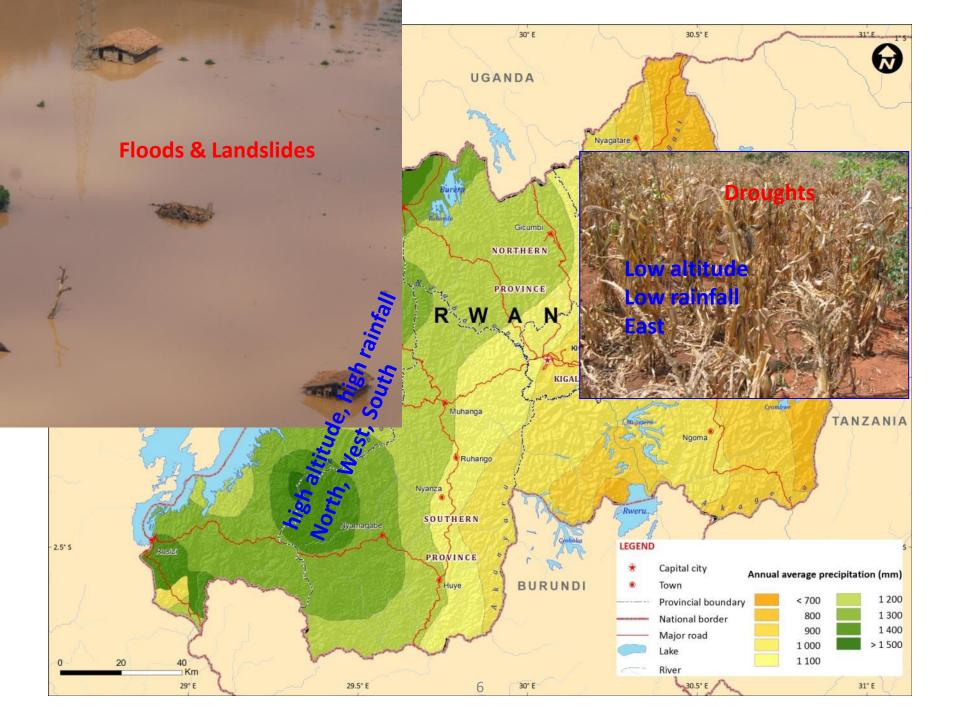

## **Climate Change and Resilience**

## Innocent Kabenga

## OUTLINE

Climate change threats

GoR efforts in mitigation and adaptation

## Temperatures in Rwanda on the rise?



## Erratic, more intense rainfall



## **Sustainability threats**

**Climate Change - a threat to all growth gains** 

CO<sub>2</sub> emissions







#### **Erratic rainfall**



### **Sustainability threats**

#### Climate Change a threat to all the gains

Extreme weather - loss of life and livelihoods





## **Sustainability threats**

#### Climate Change a threat to all the gains

Extreme weather crop & infrastructure damage







## Nyabugogo transport hub







### **Sustainability threats**

#### Climate Change a threat to all the gains

 Inappropriate land use vulnerable to climate impacts



# Response to Climate Change

Government of Rwanda

#### **Transformation:**

to
Resource Efficiency;
Low-carbon development;
Climate Resilience

24 March 2016

#### **Transformation Instrument**

#### **Green Growth & Climate Resilience Strategy**

Rwanda to be a <u>developed</u>, <u>climate-resilient</u>, <u>low-carbon</u> economy by