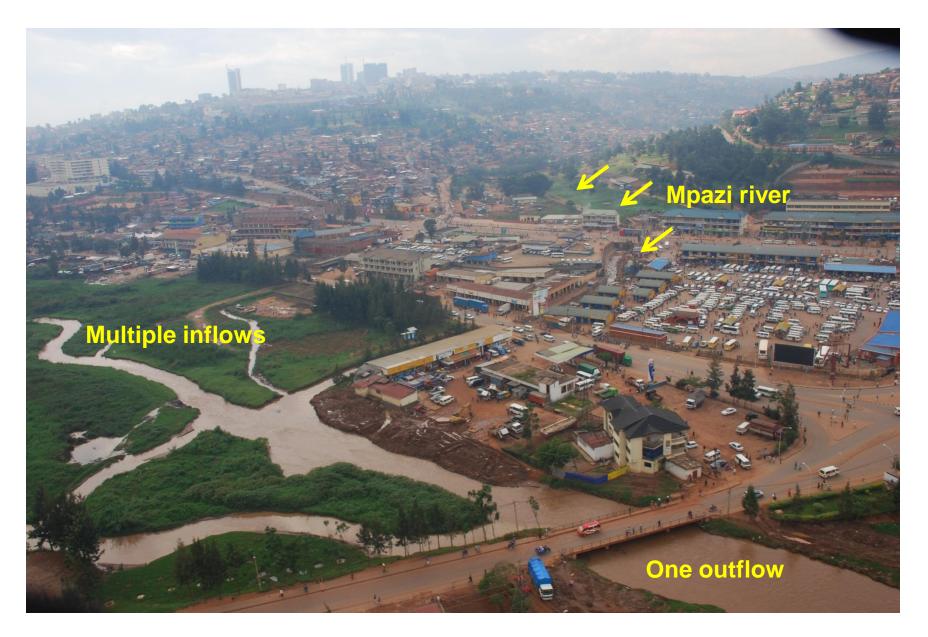

## **Climate Change and Resilience**

## Innocent Kabenga

## OUTLINE

Climate change threats

GoR efforts in mitigation and adaptation

## Temperatures in Rwanda on the rise?



## Erratic, more intense rainfall



## **Sustainability threats**

**Climate Change - a threat to all growth gains** 

CO<sub>2</sub> emissions







#### **Erratic rainfall**



### **Sustainability threats**

#### Climate Change a threat to all the gains

Extreme weather - loss of life and livelihoods





## **Sustainability threats**

#### Climate Change a threat to all the gains

Extreme weather crop & infrastructure damage







## Nyabugogo transport hub







### **Sustainability threats**

#### Climate Change a threat to all the gains

 Inappropriate land use vulnerable to climate impacts



# Response to Climate Change

Government of Rwanda

#### **Transformation:**

to
Resource Efficiency;
Low-carbon development;
Climate Resilience

24 March 2016

#### **Transformation Instrument**

#### **Green Growth & Climate Resilience Strategy**

Rwanda to be a <u>developed</u>, <u>climate-resilient</u>, <u>low-carbon</u> economy by 2050

- Energy Security & Low Carbon Energy Supply
- Urban Development
- Green Industry and Green Services
- Sustainable Land Use & Water Resource Management
- Biodiversity preservation & Payment for Ecosystem Services
- Reduced vulnerability to climate change

## **GGCRS** Programmes of Action

| Programme of Activity