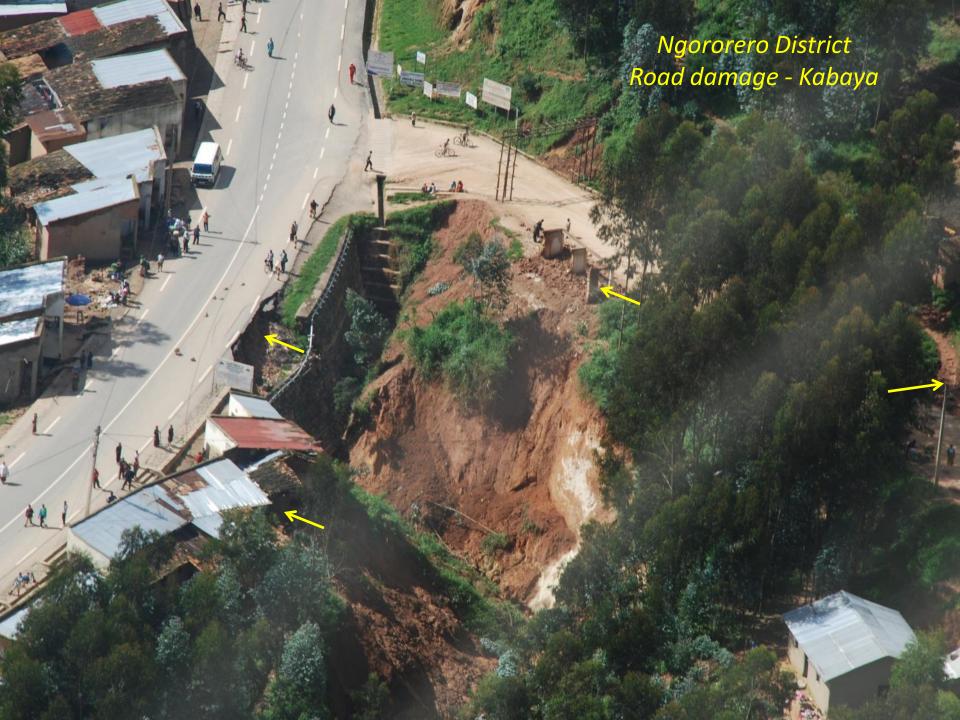

#### Climate Change a threat to all the gains

Extreme weather crop & infrastructure damage

#### Climate Change a threat to all the gains

 Inappropriate land use vulnerable to climate impacts